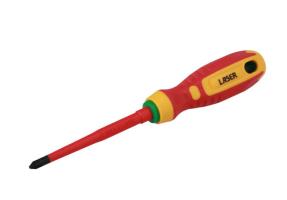

## Phillips Insulated Screwdriver Ph2 x 100mm

Fully insulated VDE Phillips screwdriver manufactured from chrome molybdenum with a soft grip handle and featuring a slim profile blade, suitable for use on fixings with limited access. VDE certified for safe operator use on live circuits up to 1000v AC and 1500v DC. Ideal for use electricians, auto electricians or mechanics working on hybrid and electric vehicles.

## **Additional Information**

- Profile: Ph2; shaft length: 100mm.
- · Slim blade for confined areas. Soft grip handle with hanging hole.
- Blade manufactured from chrome molybdenum.
- VDE/GS approved. Suitable for industry, automotive and domestic use.
- Safe operator use for live voltages up to 1000V AC / 1500V DC (VDE / IEC60900:2018 approved).