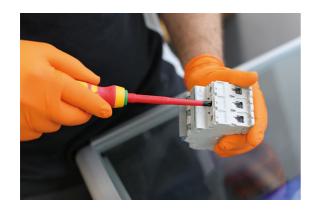

## Phillips Insulated Screwdriver Ph2 x 100mm

Fully insulated VDE Phillips screwdriver manufactured from chrome molybdenum with a soft grip handle and featuring a slim profile blade, suitable for use on fixings with limited access. VDE certified for safe operator use on live circuits up to 1000v AC and 1500v DC. Ideal for use electricians, auto electricians or mechanics working on hybrid and electric vehicles.

## **Additional Information**

- Profile: Ph2; shaft length: 100mm.
- · Slim blade for confined areas. Soft grip handle with hanging hole.
- Blade manufactured from chrome molybdenum.
- VDE/GS approved. Suitable for industry, automotive and domestic use.
- Safe operator use for live voltages up to 1000V AC / 1500V DC (VDE / IEC60900:2018 approved).