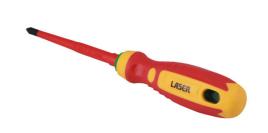

## Phillips Insulated Screwdriver Ph2 x 100mm

Fully insulated VDE Phillips screwdriver manufactured from chrome molybdenum with a soft grip handle and featuring a slim profile blade, suitable for use on fixings with limited access. VDE certified for safe operator use on live circuits up to 1000v AC and 1500v DC. Ideal for use electricians, auto electricians or mechanics working on hybrid and electric vehicles.

## **Additional Information**

- Profile: Ph2; shaft length: 100mm.
- · Slim blade for confined areas. Soft grip handle with hanging hole.
- Blade manufactured from chrome molybdenum.
- VDE/GS approved. Suitable for industry, automotive and domestic use.
- Safe operator use for live voltages up to 1000V AC / 1500V DC (VDE / IEC60900:2018 approved).