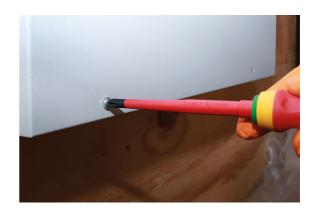

## Phillips Insulated Screwdriver Ph2 x 100mm

Fully insulated VDE Phillips screwdriver manufactured from chrome molybdenum with a soft grip handle and featuring a slim profile blade, suitable for use on fixings with limited access. VDE certified for safe operator use on live circuits up to 1000v AC and 1500v DC. Ideal for use electricians, auto electricians or mechanics working on hybrid and electric vehicles.

## **Additional Information**

- Profile: Ph2; shaft length: 100mm.
- · Slim blade for confined areas. Soft grip handle with hanging hole.
- Blade manufactured from chrome molybdenum.
- VDE/GS approved. Suitable for industry, automotive and domestic use.
- Safe operator use for live voltages up to 1000V AC / 1500V DC (VDE / IEC60900:2018 approved).