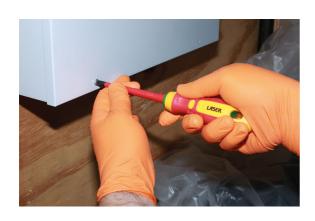

## Phillips Insulated Screwdriver Ph2 x 100mm

Fully insulated VDE Phillips screwdriver manufactured from chrome molybdenum with a soft grip handle and featuring a slim profile blade, suitable for use on fixings with limited access. VDE certified for safe operator use on live circuits up to 1000v AC and 1500v DC. Ideal for use electricians, auto electricians or mechanics working on hybrid and electric vehicles.

## **Additional Information**

- Profile: Ph2; shaft length: 100mm.
- · Slim blade for confined areas. Soft grip handle with hanging hole.
- Blade manufactured from chrome molybdenum.
- VDE/GS approved. Suitable for industry, automotive and domestic use.
- Safe operator use for live voltages up to 1000V AC / 1500V DC (VDE / IEC60900:2018 approved).