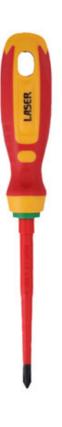

## Phillips Insulated Screwdriver Ph2 x 100mm

Fully insulated VDE Phillips screwdriver manufactured from chrome molybdenum with a soft grip handle and featuring a slim profile blade, suitable for use on fixings with limited access. VDE certified for safe operator use on live circuits up to 1000v AC and 1500v DC. Ideal for use electricians, auto electricians or mechanics working on hybrid and electric vehicles.

## **Additional Information**

- Profile: Ph2; shaft length: 100mm.
- · Slim blade for confined areas. Soft grip handle with hanging hole.
- Blade manufactured from chrome molybdenum.
- VDE/GS approved. Suitable for industry, automotive and domestic use.
- Safe operator use for live voltages up to 1000V AC / 1500V DC (VDE / IEC60900:2018 approved).